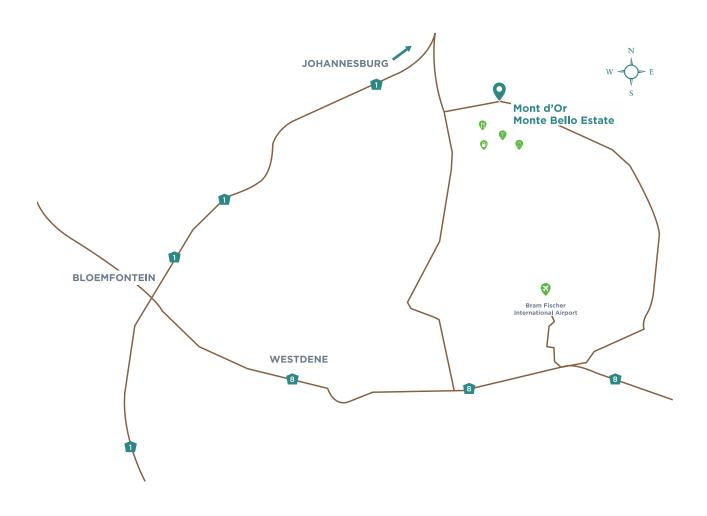

#### DIRECTIONS TO MONTE BELLO ESTATE

- 17 minutes from Bram Fischer International Airport | 3,5 Hours from Johannesburg | 18 minutes from Bloemfontein
- TRAVEL BY AIR The closest airports are Bram Fischer International Airport (14,6 km) and Kimberly (177km).

## DIRECTIONS FROM BLOEMFONTEIN:

- Head to Bloemfontein Central
- Head east on St Andrews St toward Groenendal St, in 300 m turn left onto Hanger St for 550 m
- Continue onto Alexandra Ave then in 220 m turn right onto Raymond Mhlaba St, continue for about 3.5 km until you reach the roundabout. At the roundabout, take the 2nd exit and stay on Raymond Mhlaba St for 6.3 km then turn right (at the big white Monte Bello board) after 1.8 km.
- Monte Bello will be on the left

## DIRECTIONS FROM BRAM FISCHER INTERNATIONAL AIRPORT:

- Head south-east exiting the airport, after 1.0 km at the roundabout, take the 2nd exit after 850 m turn right and follow the slipway to merge onto the N8 toward Bloemfontein Continue on N8 for 2.5 km.
- Take the exit toward Rudolf Greyling St. Continue onto Rudolf Greyling St for 6.2km.
- When you have reached the roundabout, take the 2nd exit onto Raymond Mhlaba St for 6.3 km then turn right (at the big white Monte Bello board) after 1.8 km
- Monte Bello will be on the left

## DIRECTIONS FROM JOHANNESBURG:

- Follow N1 to R30 in Bloemfontein. Take exit 202 from N1
- Continue onto R30
- Turn left (signs for Vaalbank-Suid)
- Drive for 1,7km and your destination will be on the left